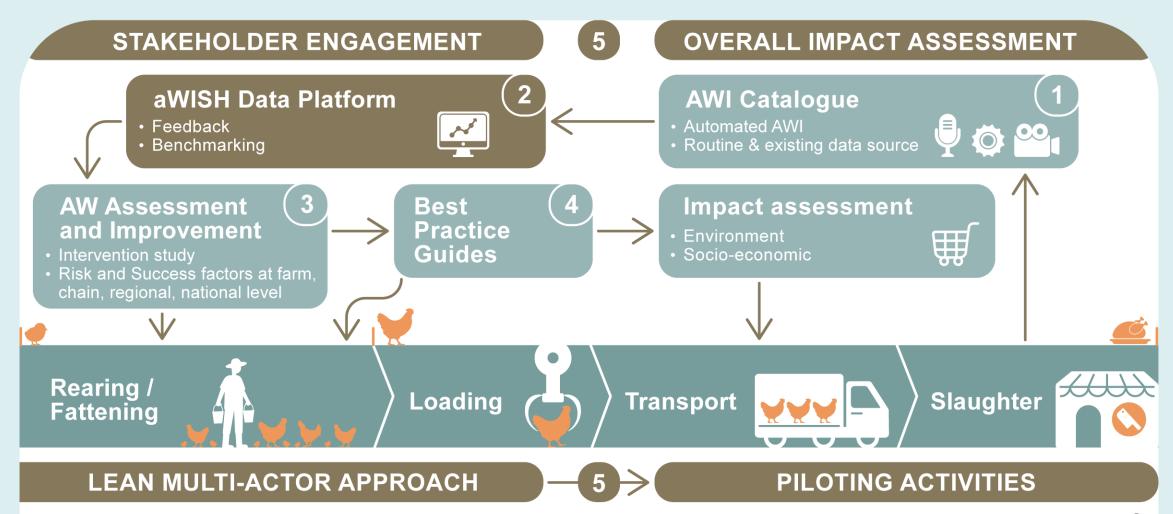

# The aWISH project: Animal Welfare Indicators at the SlaughterHouse

**OVERVIEW PROJECT** 



## General



#### **aWISH**

Horizon Europe project Research and Innovation Action

**8 000 000 €** budget

24 partners

12 countries

01 Nov 22 - 31 Oct 26





### Partners



















































#### General aim



Large-scale automated welfare monitoring of animal-based indicators at the slaughterhouse



## Specific objectives





#### **70 NOVEL MAINLY @SLAUGHTER AWI INCL. ROUTINE DATA**

stress vocalization / pain; bruises / skin lesions; liver / lungs; wing fractures; foodpad dermatitis; tail biting; DOA / condemnations

## Specific objectives





#### Structure





# Pilots



|          | Pilot No. | Pilot<br>Name | Scientific<br>Lead | Phase                 |
|----------|-----------|---------------|--------------------|-----------------------|
| 1        | Pilot 1   | Vion          | UU                 | 1 <sub>st</sub> phase |
| 1        | Pilot 2   | Batalle       | UAB                | 1 <sub>st</sub> phase |
| X        | Pilot 3   | Duc           | Itavi              | 1 <sub>st</sub> phase |
| X        | Pilot 4   | Plukon        | IGBZ               | 1 <sub>st</sub> phase |
| 1        | Pilot 5   | Grossfurtner  | Vetmed             | 2 <sub>nd</sub> phase |
| <b>P</b> | Pilot 6   | Carnex        | BioSense           | 2 <sub>nd</sub> phase |



## Pilots • Pilot 3





#### PILOT 3

Yonne (France)

+ extensions to Fran