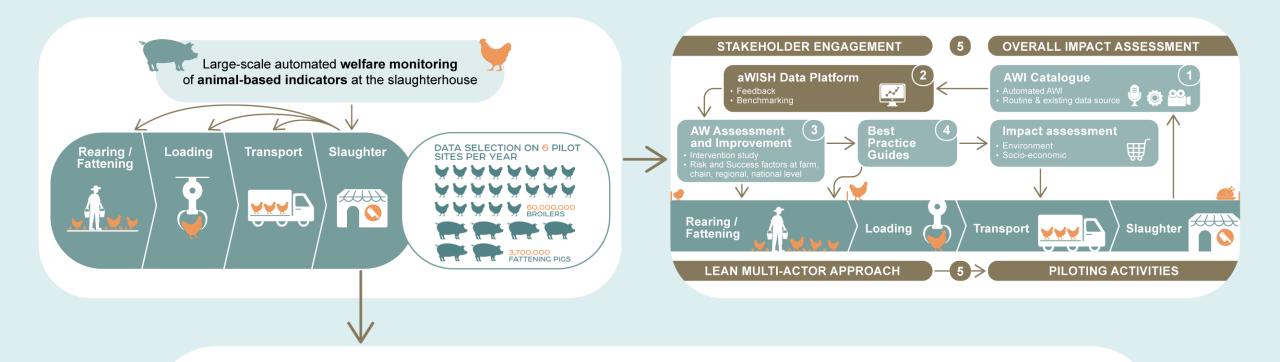

#### General aim

Large-scale automated welfare monitoring of animal-based indicators at the slaughterhouse

#### **70 NOVEL MAINLY @SLAUGHTER AWI INCL. ROUTINE DATA**

stress vocalization / pain; bruises / skin lesions; liver / lungs; wing fractures; foodpad dermatitis; tail biting; DOA / condemnations

#### Structure