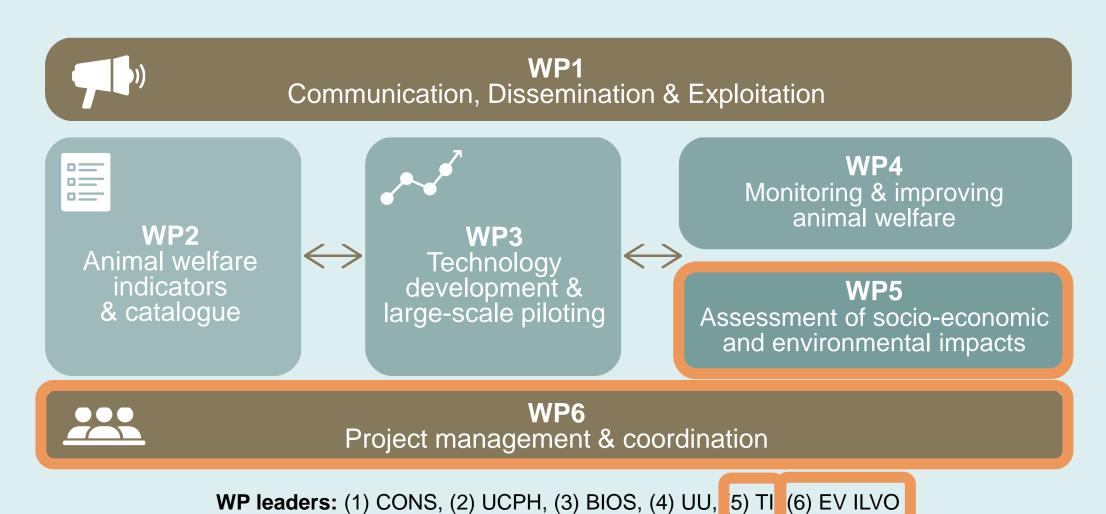

# The aWISH project: Animal Welfare Indicators at the SlaughterHouse

**OVERVIEW PROJECT** 



## General



#### **aWISH**

Horizon Europe project Research and Innovation Action

**8 000 000 €** budget

24 partners

12 countries

01 Nov 22 - 31 Oct 26





### Partners



















































#### General aim



Large-scale automated welfare monitoring of animal-based indicators at the slaughterhouse



## Specific objectives





#### **70 NOVEL MAINLY @SLAUGHTER AWI INCL. ROUTINE DATA**

stress vocalization / pain; bruises / skin lesions; liver / lungs; wing fractures; foodpad dermatitis; tail biting; DOA / condemnations

## Specific objectives





#### Structure





# Pilots



|          | Pilot No. | Pilot<br>Name | Scientific<br>Lead | Phase                 |
|----------|-----------|---------------|--------------------|-----------------------|
| 1        | Pilot 1   | Vion          | UU                 | 1 <sub>st</sub> phase |
| 1        | Pilot 2   | Batalle       | UAB                | 1 <sub>st</sub> phase |
| X        | Pilot 3   | Duc           | Itavi              | 1 <sub>st</sub> phase |
| X        | Pilot 4   | Plukon        | IGBZ               | 1 <sub>st</sub> phase |
| 1        | Pilot 5   | Grossfurtner  | Vetmed             | 2 <sub>nd</sub> phase |
| <b>P</b> | Pilot 6   | Carnex        | BioSense           | 2 <sub>nd</sub> phase |



## Pilots • Pilot 3





#### PILOT 3

Yonne (France)

+ extensions to France, the Netherlands,