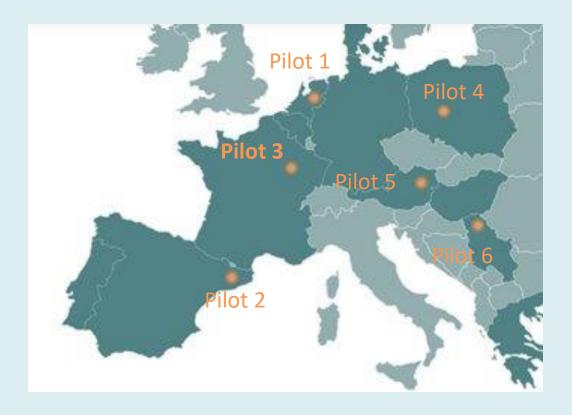

# Pilots

|          | Pilot No. | Pilot<br>Name | Scientific<br>Lead | Phase                 |
|----------|-----------|---------------|--------------------|-----------------------|
| 1        | Pilot 1   | Vion          | UU                 | 1 <sub>st</sub> phase |
| 1        | Pilot 2   | Batalle       | UAB                | 1 <sub>st</sub> phase |
| X        | Pilot 3   | Duc           | Itavi              | 1 <sub>st</sub> phase |
| X        | Pilot 4   | Plukon        | IGBZ               | 1 <sub>st</sub> phase |
| 1        | Pilot 5   | Grossfurtner  | Vetmed             | 2 <sub>nd</sub> phase |
| <b>P</b> | Pilot 6   | Carnex        | BioSense           | 2 <sub>nd</sub> phase |

## Pilots • Pilot 3

#### PILOT 3

Yonne (France)

+ extensions to France, the Netherlands, Germany, Belgium, Spain and Poland