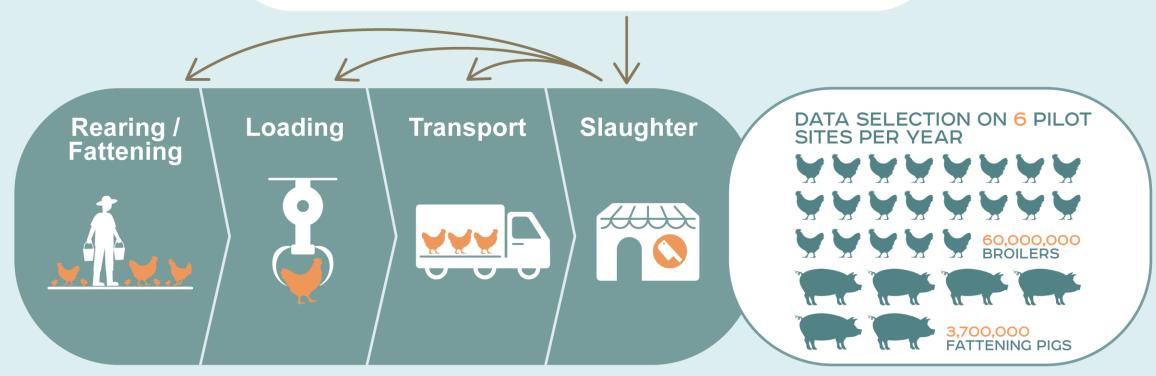

# Pilots

|          | Pilot No. | Pilot<br>Name | Scientific<br>Lead | Phase                 |
|----------|-----------|---------------|--------------------|-----------------------|
| 1        | Pilot 1   | Vion          | UU                 | 1 <sub>st</sub> phase |
| 1        | Pilot 2   | Batalle       | UAB                | 1 <sub>st</sub> phase |
| X        | Pilot 3   | Duc           | Itavi              | 1 <sub>st</sub> phase |
| X        | Pilot 4   | Plukon        | IGBZ               | 1 <sub>st</sub> phase |
| 1        | Pilot 5   | Grossfurtner  | Vetmed             | 2 <sub>nd</sub> phase |
| <b>P</b> | Pilot 6   | Carnex        | BioSense           | 2 <sub>nd</sub> phase |

## Pilots • Pilot 3

#### PILOT 3

Yonne (France)

+ extensions to France, the Netherlands, Germany, Belgium, Spain and Poland

#### Pilots • Pilot 3

Short overview general broiler processing and potential sensor technology

LIVE BIRD HANDLING **STUNNING FURTHER PROCESSING** BLEEDING/DEFEATHERING

- Transport monitoring (ITAVI)
- Ebroilertrack Sound (ITAVI) -
- **Broiler Vocalization**

- ChickenCheck Hockburn (CLK) -Hockburn
- ChickenCheck Footpad (CLK) -Footpad lesions

#### ON FARM – to be installed

- EBENE (ITAVI) App for assessing welfare on farm
- Ebroiler track image (ITAVI) individual broiler activity on farm

Stunning Effectiveness (Wel2be)