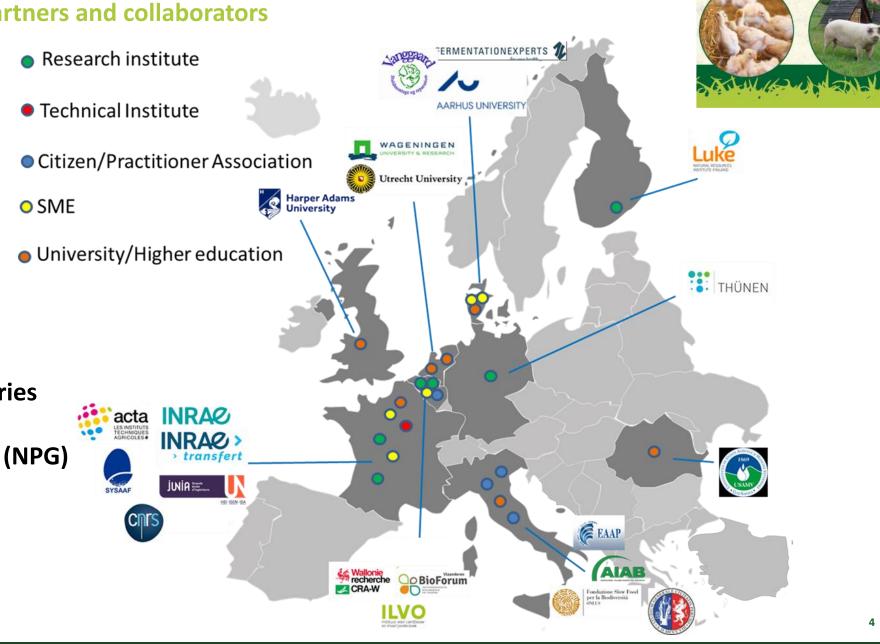

### **PPILOW** partners and collaborators

2019-2024

INRAO Coordination:

**22 PPILOW Partners in 9 countries** 

9 National Practitioner Groups (NPG)

www.ppilow.eu

AND THE STANKED WINDSHIP OF THE WAR WINDSHIP OF THE STANKED WINDSHIP OF THE ST